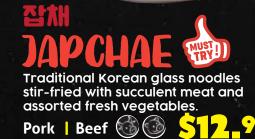

### NOODLES 면킂

Popular comfort Korean noodle dish smothered in a savory black bean sauce and diced pork!

💮 Pork

VEON

GTT

+\$3 for cheese