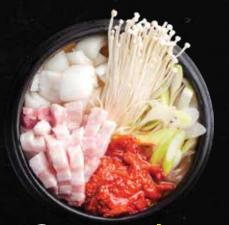

#### <sup>®®</sup>≢chmi7h <mark>\$14.</mark>9 BUDAE JJIGAE

Beef | Pork Korean army stew cooked with succulent meat, fish cakes, rice cakes, kimchi, tofu, beans and spam.

Beef | Pork Spicy kimchi stew cooked with succulent meat, enoki and onions.