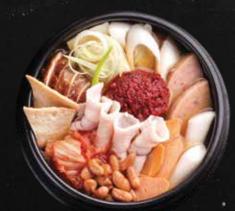

## RICE 밥믂

Korean Mixed Rice

Assorted vegetables, mixed with our special sauce, served over steamed rice. Mix em' up!