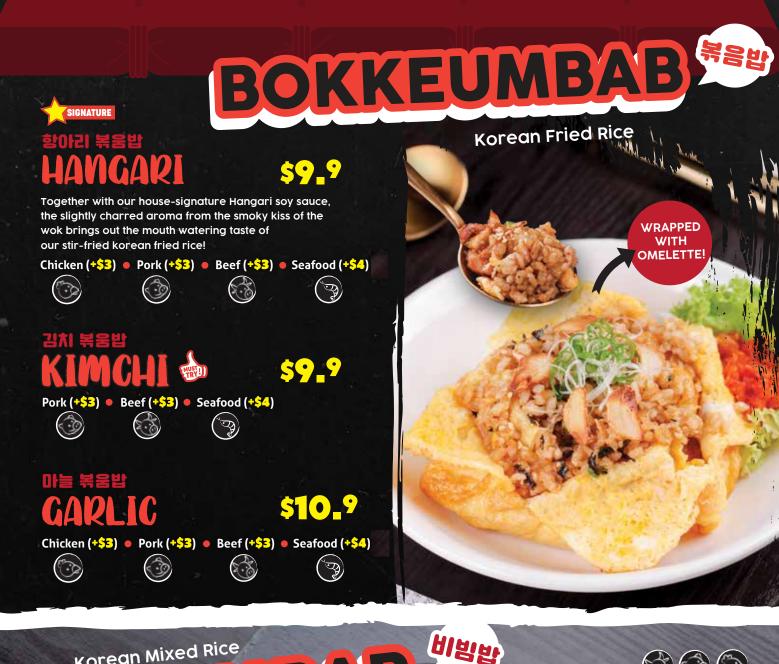

- \$**11**.9

**\$<u>12.9</u>** 

<mark>\$9\_</mark>9

HANGARI A Hangari refers to a traditional Korean earthenware jar that is used to preserve sauces like soy-sauce. Pochal's signature Hangari sauce brings out the originality and tenderness of the meat.

#### BULGOGI SAUCE Sliced meats

sliced meats marinated in savoury -sweet sauce.

#### SPICY JEYUK Spicy and flavourful

spicy and flavourfu sauce wok-fry to perfection KIMCHI Distinctly spicy and tangy flavours added to your favourite meat.