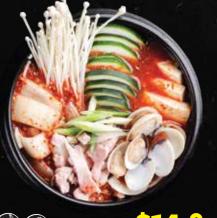

#### <sup>®®</sup>≢chmi7h <mark>\$14.</mark>9 BUDAE JJIGAE

Beef | Pork Korean army stew cooked with succulent meat, fish cakes, rice cakes, kimchi, tofu, beans and spam.

Beef | Pork Spicy kimchi stew cooked with succulent meat, enoki and onions.