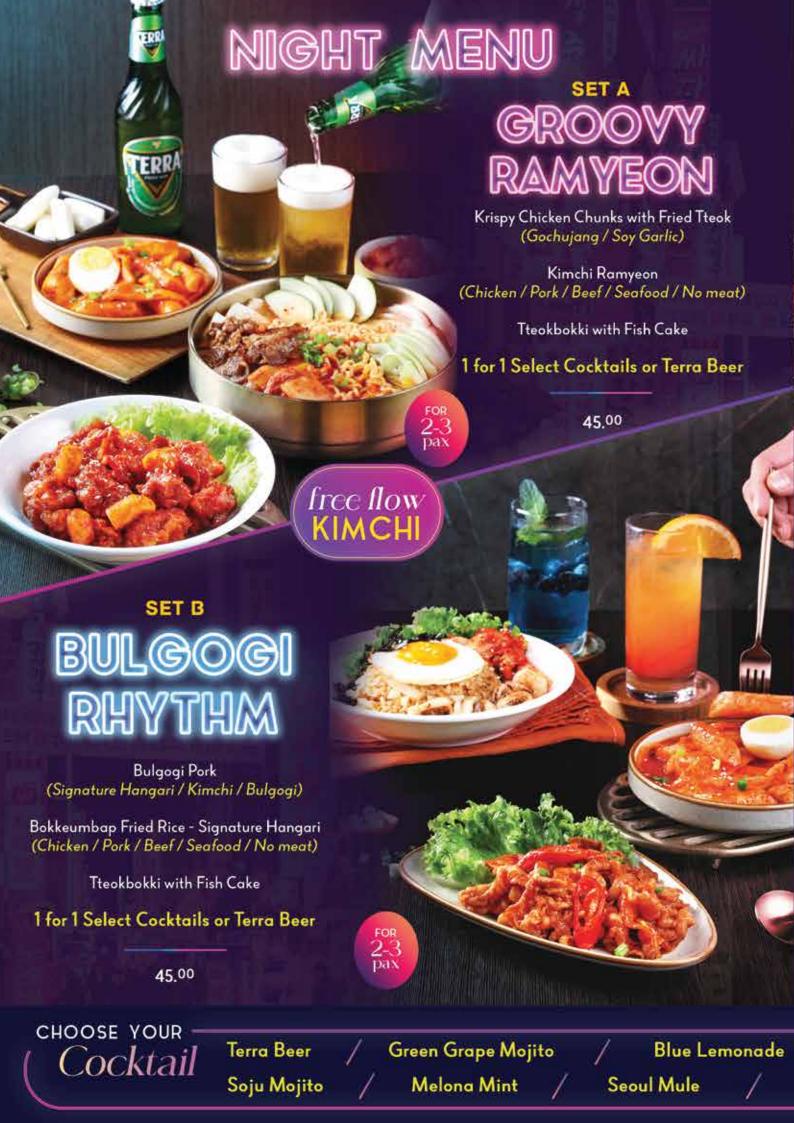

Corndog

Tteokbokki with Fish Cake

1 for 1 Select Cocktails or Terra Beer

45.00

SET D

# SUNDUBU POP!

Sundubu Jjigae (Pork)

Kimari

Tteokbokki with Fish Cake

1 for 1 Select Cocktails or Terra Beer

45.00

Grape Rum Sour

Bee's Knees / Soju Sunrise

Minty Coffee

Dalgona Cocktail

Strawberry Ginger

Blue Hanbok

SET E -POP MUNCH MEDLEY

> Krispy Chicken Chunks with Fried Tteok (Gochujang / Soy Garlic)

> > Truffle Fries

Kimari

Tteokbokki with Fish Cake

1 for 1 Select Cocktails or Terra Beer

45.00

PERFECT SNACKING!

Krispy Chicken Chunks with Fried Tteok (Gochujang / Soy Garlic)

Truffle Fries

Kimari

Soju/ Makkoli Mix Tower

45.00

CHOOSE YOUR

Cocktail

Terra Beer / Green Grape Mojito /

Blue Lemonade

Grape Rum Sour / Minty Coffee / Strawberry Ginger / Soju Mojito / Melona Mint

Seoul Mule / Bee's Knees / Soju Sunrise / Dalgona Cocktail / Blue Hanbok