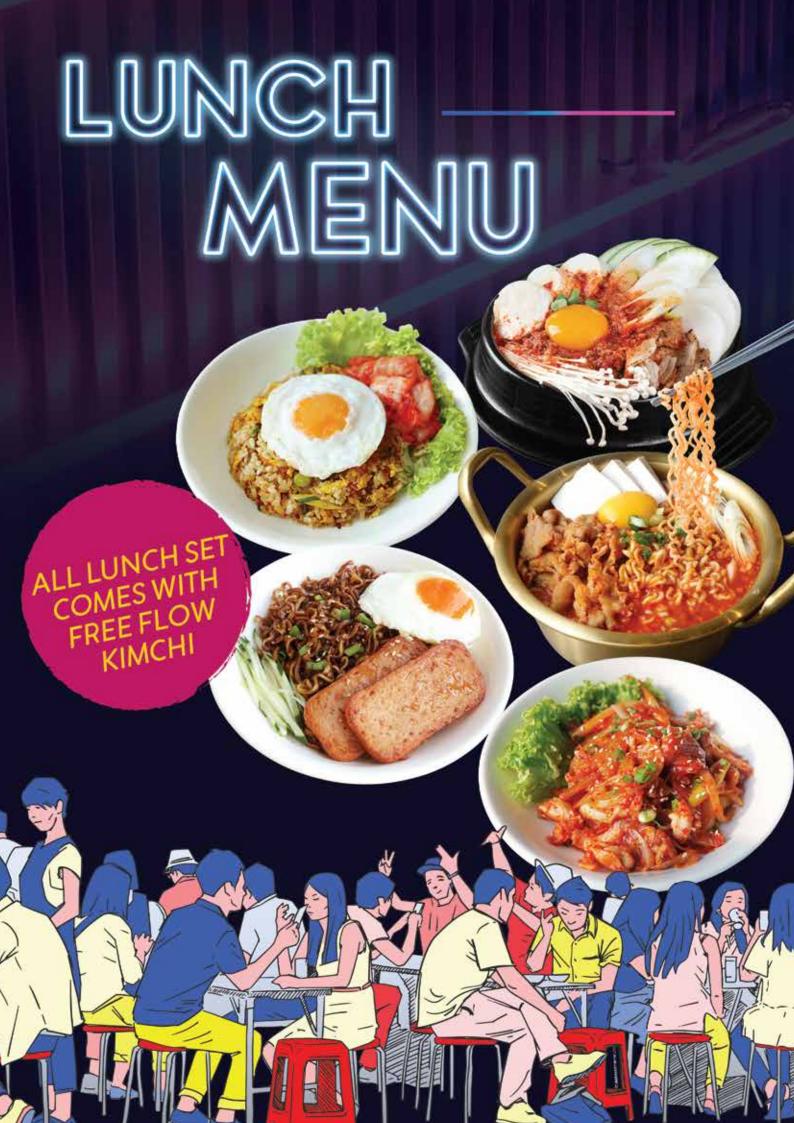

# LUNCH WENU



## BULGOGI CHICKEN SET \$14.9

Bulgogi Chicken Spicy / Kimchi / Bulgogi

Soft Drinks Pepsi / 7-Up / Iced Lemon Tea

Steamed Rice

HANGARI BOKKEUMBAB SET

\$14.9

Hangari Bokkeumbab

Chicken / Pork / Beef / Seafood / No Meat

Soft Drinks

Pepsi / 7-Up / Iced Lemon Tea



## SUNDUBU JJIGAE SET \$17.9

Pork Sundubu Jjigae

Soft Drinks

Pepsi / 7-Up / Iced Lemon Tea

Steamed Rice



### GOCHUJANG RAMYEON SET

\$14.9

Gochujang Ramyeon

Chicken / Pork / Beef / Seafood / No Meat

Soft Drinks

Pepsi / 7-Up / Iced Lemon Tea



## JJAPAGETTI SET

\$13.9

Chapagetti

with Spam and Runny Egg

Soft Drinks

Pepsi / 7-Up / Iced Lemon Tea





SET C
FUNKY
CRISPY JINGAE

Crispy Shin Ramyeon with Budae Jjigae

Corndog

Tteokbokki with Fish Cake

1 for 1 Select Cocktails or Terra Beer

45.