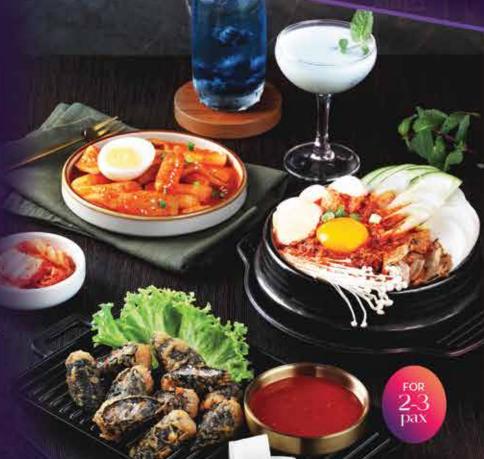

Corndog

Tteokbokki with Fish Cake

1 for 1 Select Cocktails or Terra Beer

45.00

SET D

# SUNDUBU POP!

Sundubu Jjigae (Pork)

Kimari

Tteokbokki with Fish Cake

1 for 1 Select Cocktails or Terra Beer

45.00

Grape Rum Sour

Bee's Knees / Soju Sunrise

Tteokbokki with Fish Cake

1 for 1 Select Cocktails or Terra Beer

45.00

PERFECT SNACKING!

Krispy Chicken Chunks with Fried Tteok (Gochujang / Soy Garlic)

Truffle Fries

Kimari

Soju/ Makkoli Mix Tower