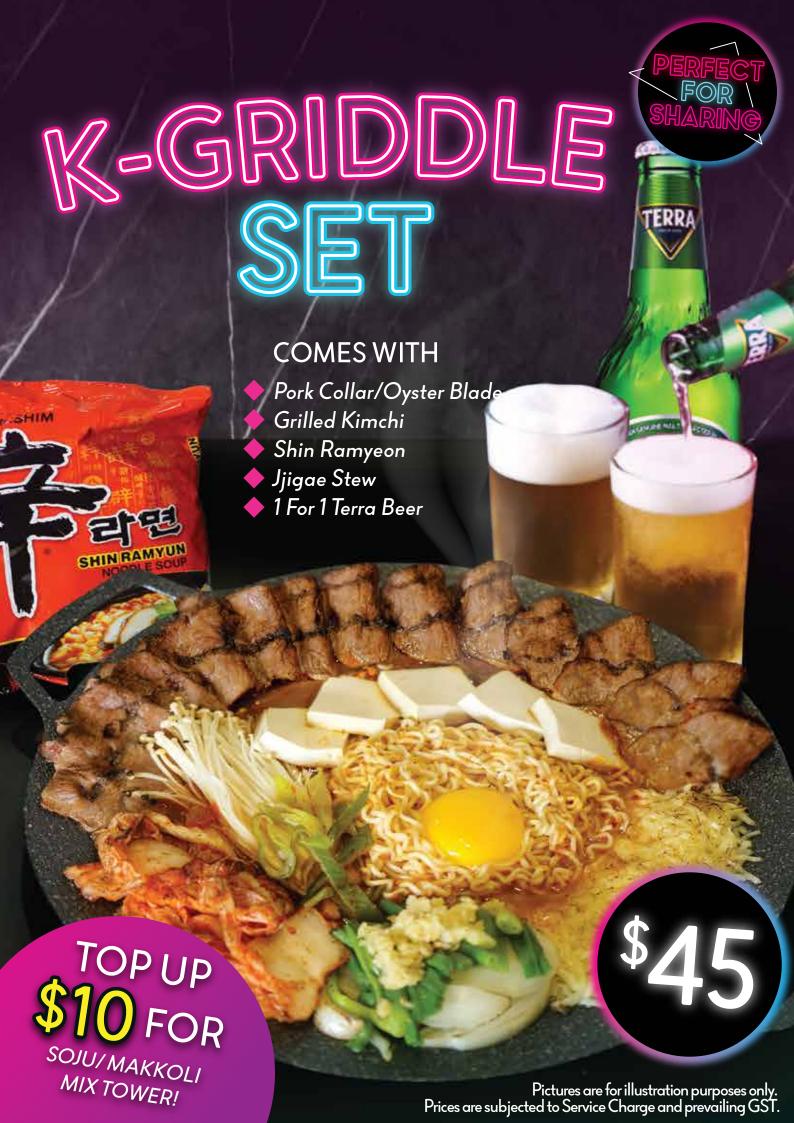

# PORK

250gm

**SET INCLUDES** 

Grilled Kimchi

Shin Ramyeon

Jjigae Stew

(Sundubu / Kimchi)

ALA CARTE \$33.90

# OYSTER BLADE

200gm

**SET INCLUDES** 

Grilled Kimchi

Shin Ramyeon

Jjigae Stew

(Sundubu / Kimchi)

ALA CARTE \$36.90